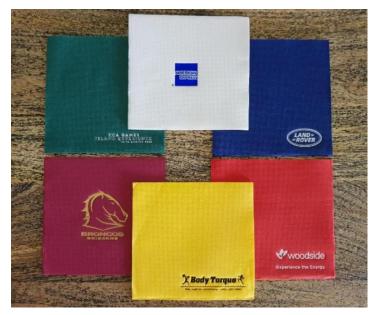

## **QUILTED NAPKINS**

1- Quilted Cocktail Napkin, Black with White Logo.

2- Quilted Luncheon Napkin Colour Options