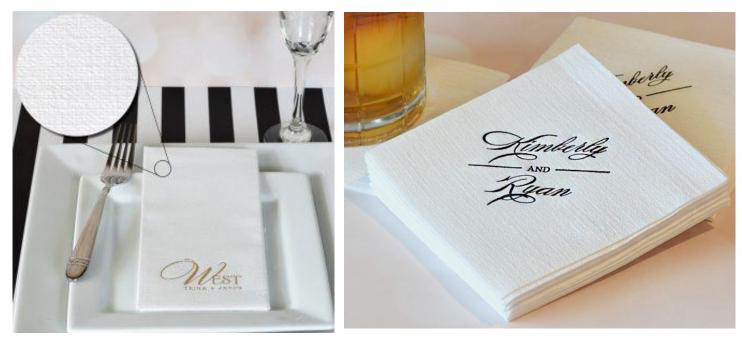

## LINEN LOOK NAPKINS

3 - Linen Look Dinner Napkin, White with Metallic Gold Logo.

4 - Linen Look Cocktail Napkin, White with Black Logo.